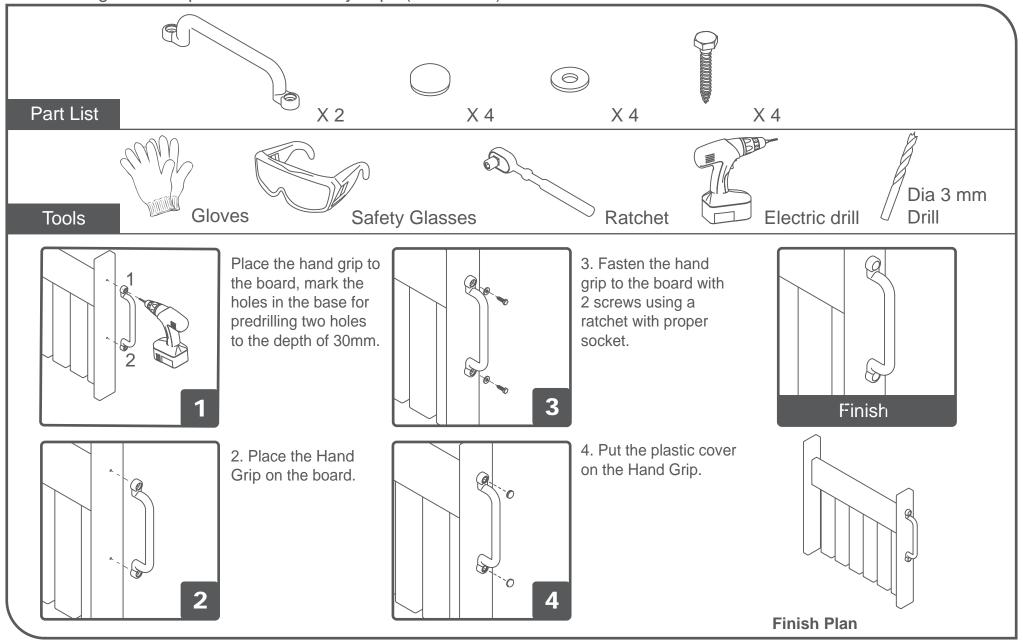

## **Installation Guide**

Plastic Long Hand Grip 12.7" with security caps (SSS-0008)

By accepting this product you are agreeing to Swing Set Stuff Inc.'s terms and conditions. You can review the terms and conditions at www.swingsetstuff.com/terms-conditions/
Product Instructions are provided by the manufacturer for the convenience of the customer. Swing Set Stuff Inc. does not make any representations or warranties about any product instructions that may be included in customer's shipment or downloaded from Swing Set Stuff Inc.'s website. Any such product instruction is made available independent of Swing Set Stuff Inc. A copy of the product instructions can be found on www.swingsetstuff.com/product-instructions/.