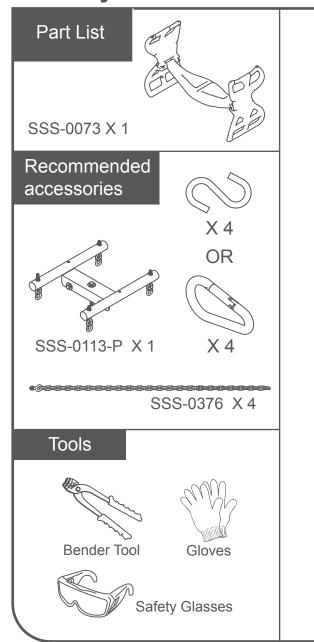

1. Attach chain with S hook to the swing hangers.

2. Use the Bender Tool to bend the S hook completly. All S-hooks must be bent fully closed.

3. Repeat the Step 1 & 2 to connect all 4 Chains into the Glider Bracket.

**NOTE**: Before connecting the S hook with the chains onto the Glider Bracket please make sure the glider bracket is attached to the swing beam.

By accepting this product you are agreeing to Swing Set Stuff Inc.'s terms and conditions. You can review the terms and conditions at www.swingsetstuff.com/terms-conditions/
Product Instructions are provided by the manufacturer for the convenience of the customer. Swing Set Stuff Inc. does not make any representations or warranties about any product instructions that may be included in customer's shipment or downloaded from Swing Set Stuff Inc.'s website. Any such product instruction is made available independent of Swing Set Stuff Inc. A copy of the product instructions can be found on www.swingsetstuff.com/product-instructions/.