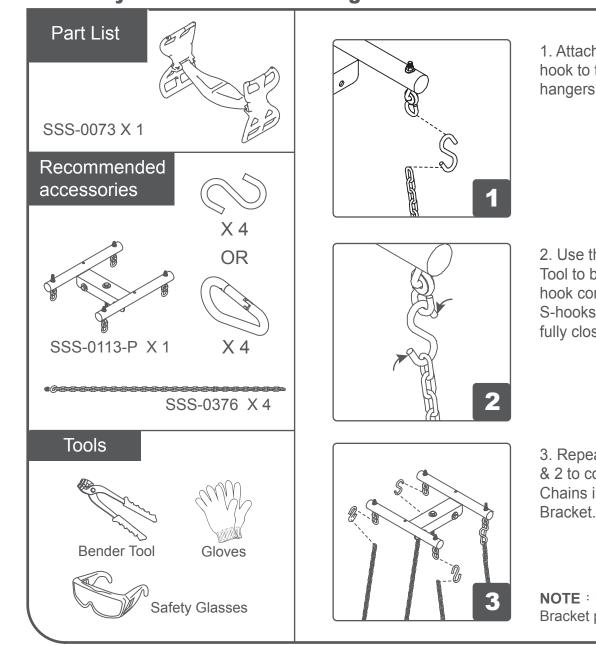

1. Attach chain with S hook to the swing hangers.

2. Use the Bender Tool to bend the S hook completly. All S-hooks must be bent fully closed.

3. Repeat the Step 1 & 2 to connect all 4 Chains into the Glider Bracket.

**NOTE**: Before connecting the S hook with the chains onto the Glider Bracket please make sure the glider bracket is attached to the swing beam.

By accepting this product you are agreeing to Swing Set Stuff Inc.'s terms and conditions. You can review the terms and conditions at www.swingsetstuff.com/terms-conditions/
Product Instructions are provided by the manufacturer for the convenience of the customer. Swing Set Stuff Inc. does not make any representations or warranties about any product instructions that may be included in customer's shipment or downloaded from Swing Set Stuff Inc.'s website. Any such product instruction is made available independent of Swing Set Stuff Inc. A copy of the product instructions can be found on www.swingsetstuff.com/product-instructions/.