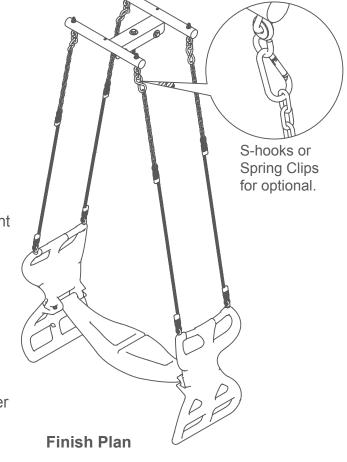

1. Attach chain with S hook to the swing hangers.

2. Use the Bender Tool to bend the S hook completly. All S-hooks must be bent fully closed.

3. Repeat the Step 1 & 2 to connect all 4 Chains into the Glider Bracket.

1. Attach chain with S hook to the swing hangers.

2. Use the Bender Tool to bend the S hook completly. All S-hooks must be bent fully closed.

3. Repeat the Step 1& 2 to connect all 4Chains into the Glider Bracket.

**NOTE**: Before connecting the S hook with the chains onto the Glider Bracket please make sure the glider bracket is attached to the swing beam.

By accepting this product you are agreeing to Swing Set Stuff Inc.'s terms and conditions. You can review the terms and conditions at www.swingsetstuff.com/terms-conditions/
Product Instructions are provided by the manufacturer for the convenience of the customer. Swing Set Stuff Inc. does not make any representations or warranties about any product instructions that may be included in customer's shipment or downloaded from Swing Set Stuff Inc.'s website. Any such product instruction is made available independent of Swing Set Stuff Inc. A copy of the product instructions can be found on www.swingsetstuff.com/product-instructions/.

**NOTE**: Before connecting the S hook with the chains onto the Glider Bracket please make sure the glider bracket is attached to the swing beam.