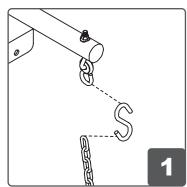

1. Attach chain with S hook to the swing hangers.

2. Use the Bender Tool to bend the S hook completly. All S-hooks must be bent fully closed.

3. Repeat the Step 1 & 2 to connect all 4 Chains into the Glider Bracket.

1. Attach chain with S hook to the swing hangers.

2. Use the Bender Tool to bend the S hook completly. All S-hooks must be bent fully closed.

3. Repeat the Step 1& 2 to connect all 4Chains into the Glider Bracket.