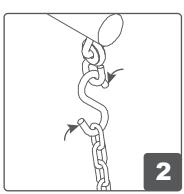

1. Attach chain with S hook to the swing hangers.

2. Use the Bender Tool to bend the S hook completly. All S-hooks must be bent fully closed.

3. Repeat the Step 1 & 2 to connect all 4 Chains into the Glider Bracket.

1. Attach chain with S hook to the swing hangers.

2. Use the Bender Tool to bend the S hook completly. All S-hooks must be bent fully closed.

3. Repeat the Step 1& 2 to connect all 4Chains into the Glider Bracket.