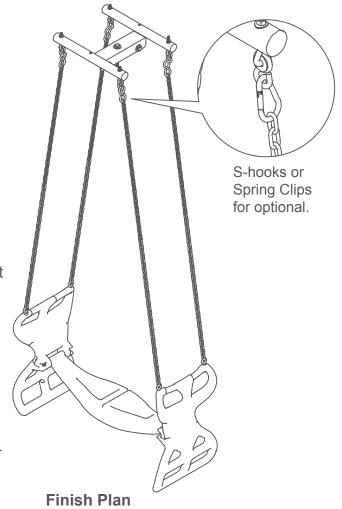

1. Attach chain with S hook to the swing hangers.

2. Use the Bender Tool to bend the S hook completly. All S-hooks must be bent fully closed.

3. Repeat the Step 1 & 2 to connect all 4 Chains into the Glider Bracket.

**NOTE**: Before connecting the S hook with the chains onto the Glider Bracket please make sure the glider bracket is attached to the swing beam.

By accepting this product you are agreeing to Swing Set Stuff Inc.'s terms and conditions. You can review the terms and conditions at www.swingsetstuff.com/terms-conditions/
Product Instructions are provided by the manufacturer for the convenience of the customer. Swing Set Stuff Inc. does not make any representations or warranties about any product instructions that may be included in customer's shipment or downloaded from Swing Set Stuff Inc.'s website. Any such product instruction is made available independent of Swing Set Stuff Inc. A copy of the product instructions can be found on www.swingsetstuff.com/product-instructions/.