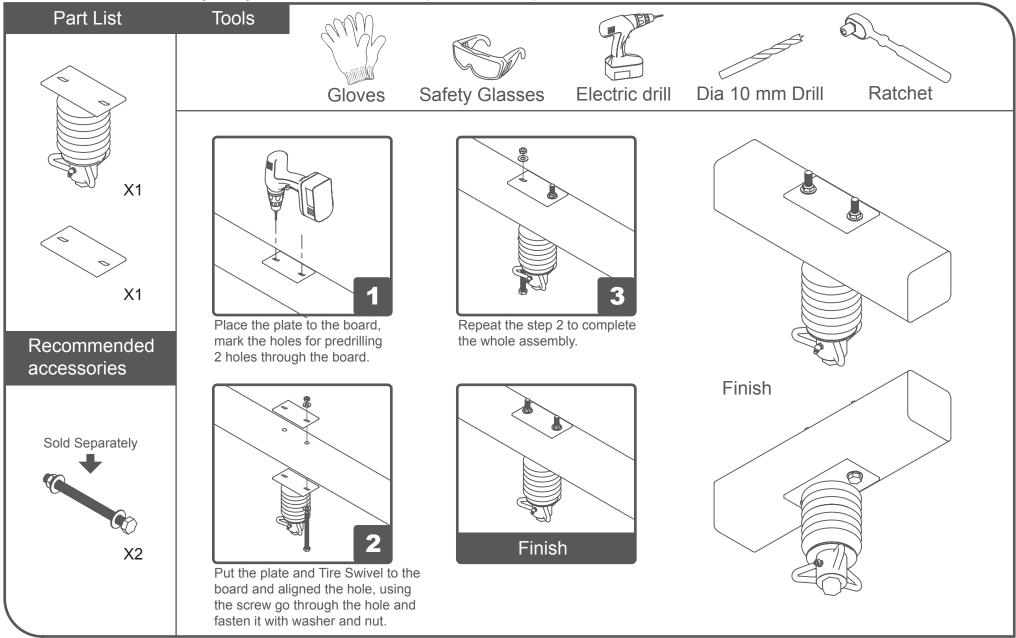

## **Installation Guide**

Commercial Extra Heavy Duty Tire Swivel - 2 hole (SSS-0099-P)

By accepting this product you are agreeing to Swing Set Stuff Inc.'s terms and conditions. You can review the terms and conditions at www.swingsetstuff.com/terms-conditions/ Product Instructions are provided by the manufacturer for the convenience of the customer. Swing Set Stuff Inc. does not make any representations or warranties about any product instructions that may be included in customer's shipment or downloaded from Swing Set Stuff Inc.'s website. Any such product instruction is made available independent of Swing Set Stuff Inc. A copy of the product instructions can be found on www.swingsetstuff.com/product-instructions/.