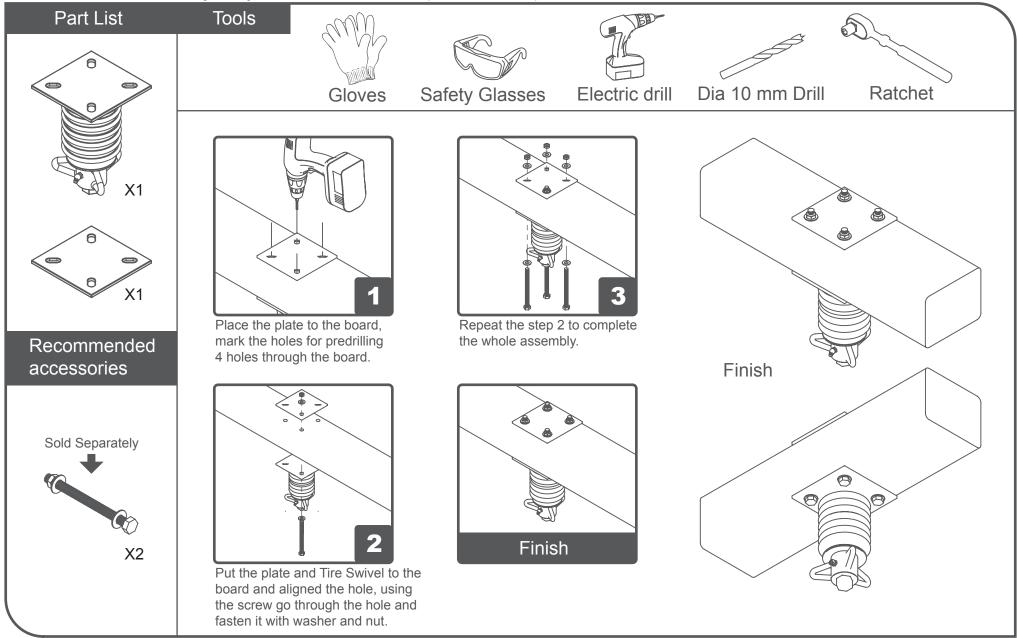

## **Installation Guide**

Commercial Extra Heavy Duty Tire Swivel - 4 hole (SSS-0098-P)

By accepting this product you are agreeing to Swing Set Stuff Inc.'s terms and conditions. You can review the terms and conditions at www.swingsetstuff.com/terms-conditions/ Product Instructions are provided by the manufacturer for the convenience of the customer. Swing Set Stuff Inc. does not make any representations or warranties about any product instructions that may be included in customer's shipment or downloaded from Swing Set Stuff Inc.'s website. Any such product instruction is made available independent of Swing Set Stuff Inc. A copy of the product instructions can be found on www.swingsetstuff.com/product-instructions/.