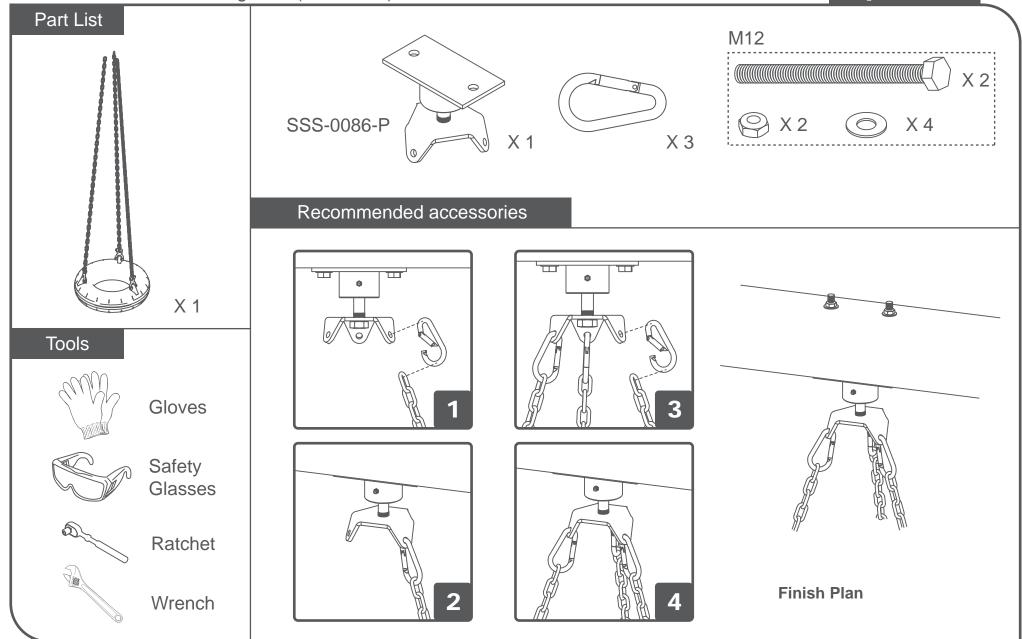

Option 2 Alternative Assembly: Part List X 3 X 3 X 1 SSS-0099-P X 1 SSS-0098-P M12 M12 OR Recommended accessories X 1 Tools Gloves Safety Glasses Ratchet

By accepting this product you are agreeing to Swing Set Stuff Inc.'s terms and conditions. You can review the terms and conditions at www.swingsetstuff.com/terms-conditions/
Product Instructions are provided by the manufacturer for the convenience of the customer. Swing Set Stuff Inc. does not make any representations or warranties about any product instructions that may be included in customer's shipment or downloaded from Swing Set Stuff Inc.'s website. Any such product instruction is made available independent of Swing Set Stuff Inc. A copy of the product instructions can be found on www.swingsetstuff.com/product-instructions/.