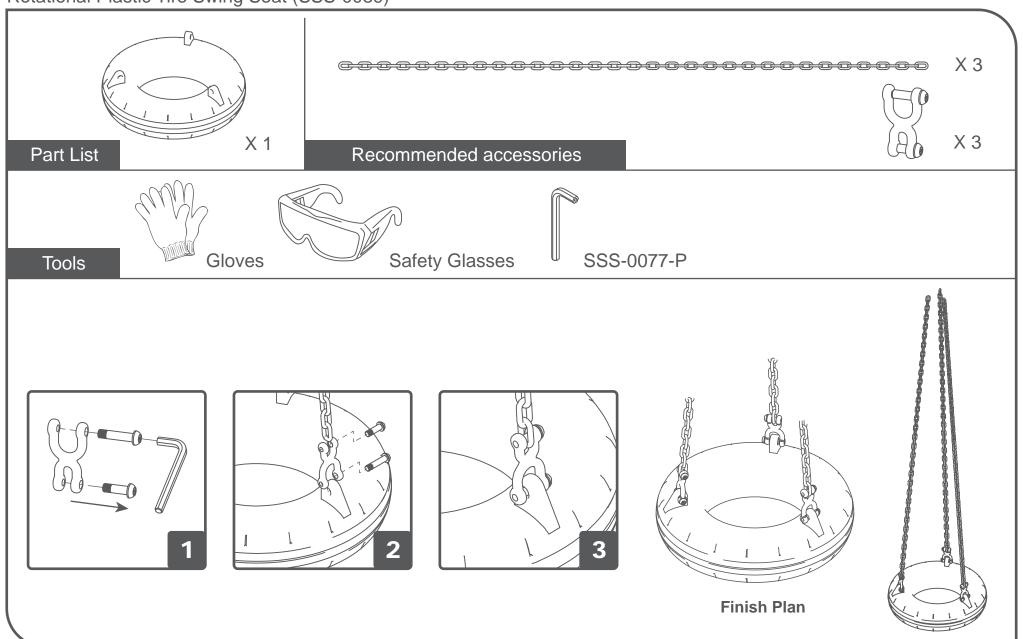

## **Assembly of Tire Swivel**

Rotational Plastic Tire Swing Seat (SSS-0089)

**Option 1** 

By accepting this product you are agreeing to Swing Set Stuff Inc.'s terms and conditions. You can review the terms and conditions at www.swingsetstuff.com/terms-conditions/
Product Instructions are provided by the manufacturer for the convenience of the customer. Swing Set Stuff Inc. does not make any representations or warranties about any product instructions that may be included in customer's shipment or downloaded from Swing Set Stuff Inc.'s website. Any such product instruction is made available independent of Swing Set Stuff Inc. A copy of the product instructions can be found on www.swingsetstuff.com/product-instructions/.