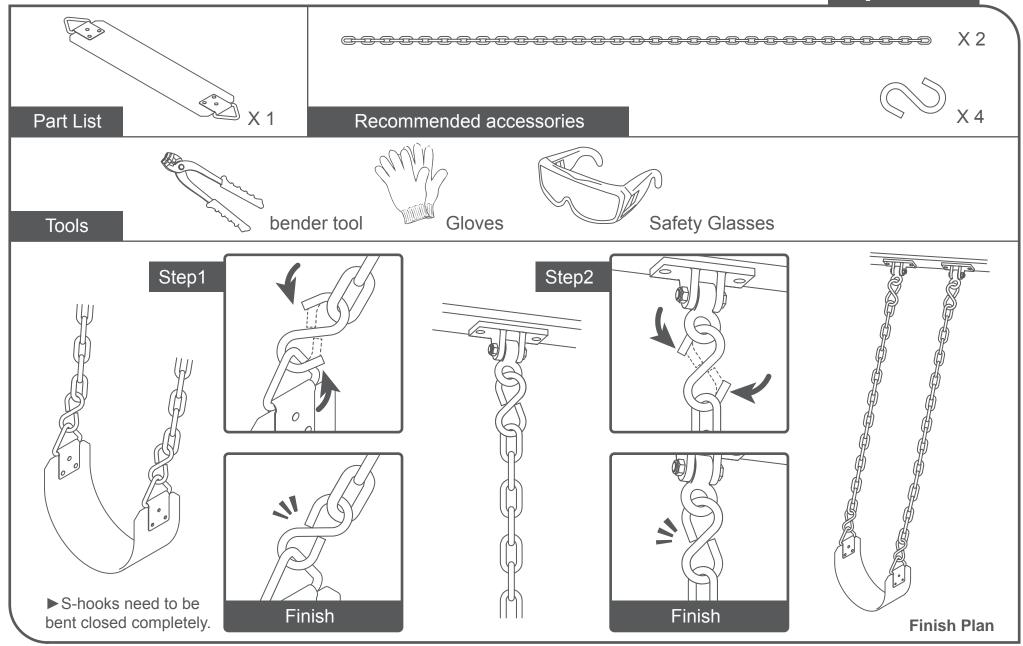

## Installation Guide Polymer Belt Swing Seat (Steel Insert) (SSS-0130)

## **Option 1**

By accepting this product you are agreeing to Swing Set Stuff Inc.'s terms and conditions. You can review the terms and conditions at www.swingsetstuff.com/terms-conditions/ Product Instructions are provided by the manufacturer for the convenience of the customer. Swing Set Stuff Inc. does not make any representations or warranties about any product instructions that may be included in customer's shipment or downloaded from Swing Set Stuff Inc.'s website. Any such product instruction is made available independent of Swing Set Stuff Inc. A copy of the product instructions can be found on www.swingsetstuff.com/product-instructions/.