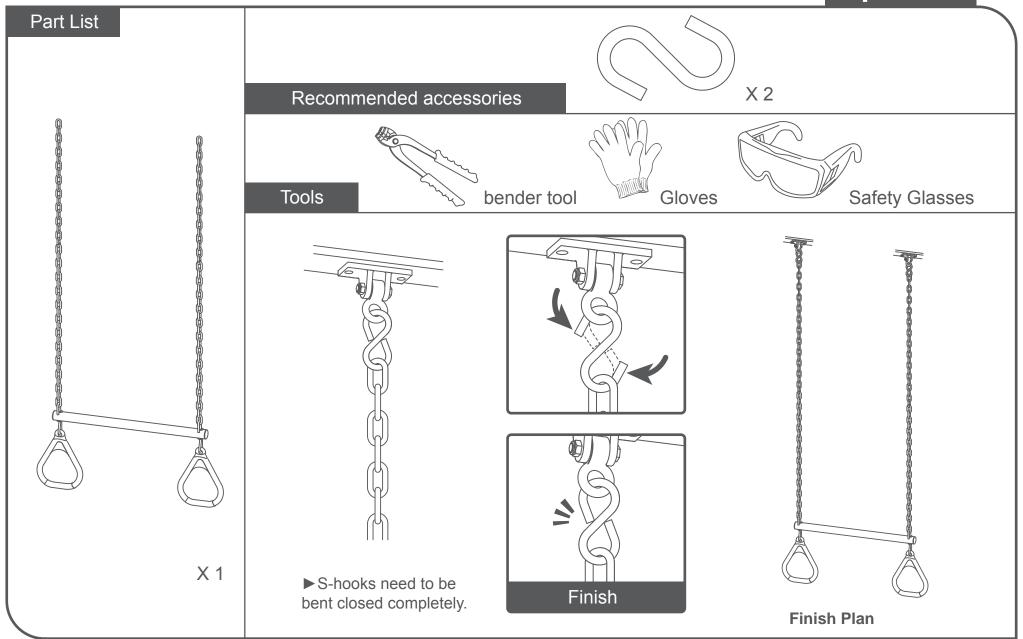

## **Installation Guide**

21" PVC Trapeze Bar with Eyebolts+Plastic Rings+Chains (SSS-0107)

**Option 1** 

By accepting this product you are agreeing to Swing Set Stuff Inc.'s terms and conditions. You can review the terms and conditions at www.swingsetstuff.com/terms-conditions/
Product Instructions are provided by the manufacturer for the convenience of the customer. Swing Set Stuff Inc. does not make any representations or warranties about any product instructions that may be included in customer's shipment or downloaded from Swing Set Stuff Inc.'s website. Any such product instruction is made available independent of Swing Set Stuff Inc. A copy of the product instructions can be found on www.swingsetstuff.com/product-instructions/.